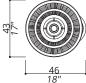

## 3531-BN

LED STRIP LIGHTS

Metal structure and leather fringes; smoked oak wood base. Remote control + station on base.

## 3531-BG

LED STRIP LIGHTS

Metal structure and leather fringes; smoked oak wood base. Remote control + station on base.

## 3532-BN

LED STRIP LIGHTS

Metal structure and leather fringes; smoked oak wood base. Light switch on base.

## 3532-BG

LED STRIP LIGHTS

Metal structure and leather fringes; smoked oak wood base. Light switch on base.