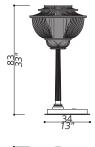

## 3531-BN

LED STRIP LIGHTS

Metal structure and leather fringes; smoked oak wood base. Remote control + station on base.

## 3531-BG

LED STRIP LIGHTS

Metal structure and leather fringes; smoked oak wood base. Remote control + station on base.

## 3532-BN

LED STRIP LIGHTS

Metal structure and leather fringes; smoked oak wood base. Light switch on base.

## 3532-BG

LED STRIP LIGHTS

Metal structure and leather fringes; smoked oak wood base. Light switch on base.