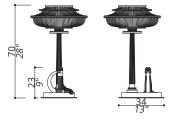

## 3531-BN

LED STRIP LIGHTS

Metal structure and leather fringes; smoked oak wood base. Remote control + station on base.

## 3531-BG

LED STRIP LIGHTS

Metal structure and leather fringes; smoked oak wood base. Remote control + station on base.

## 3532-BN

LED STRIP LIGHTS

Metal structure and leather fringes; smoked oak wood base. Light switch on base.

## 3532-BG

LED STRIP LIGHTS

Metal structure and leather fringes; smoked oak wood base. Light switch on base.