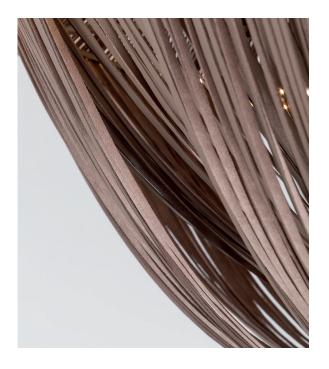

## 3531-BN

LED STRIP LIGHTS

Metal structure and leather fringes; smoked oak wood base. Remote control + station on base.

## 3531-BG

LED STRIP LIGHTS

Metal structure and leather fringes; smoked oak wood base. Remote control + station on base.

## 3532-BN

LED STRIP LIGHTS

Metal structure and leather fringes; smoked oak wood base. Light switch on base.

## 3532-BG

LED STRIP LIGHTS

Metal structure and leather fringes; smoked oak wood base. Light switch on base.