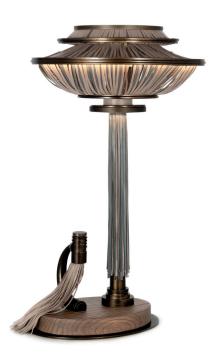

## 3531-BN

LED STRIP LIGHTS

Metal structure and leather fringes; smoked oak wood base. Remote control + station on base.

## 3531-BG

LED STRIP LIGHTS

Metal structure and leather fringes; smoked oak wood base. Remote control + station on base.

## 3532-BN

LED STRIP LIGHTS

Metal structure and leather fringes; smoked oak wood base. Light switch on base.

## 3532-BG

LED STRIP LIGHTS

Metal structure and leather fringes; smoked oak wood base. Light switch on base.