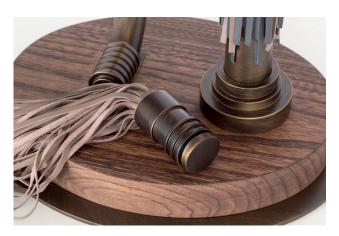

### FINISH

Structure in F\_12 (burnished and brushed brass finish); details in F\_33 (satin nickel finish).

Remote control

## FINISH

Structure in F\_11 (burnished and slightly brushed brass finish); details in F\_17 (satin gold finish).

Remote control

### FINISH

Structure in F\_12 (burnished and brushed brass finish); details in F\_33 (satin nickel finish).

## FINISH

Structure in F\_11 (burnished and slightly brushed brass finish); details in F\_17 (satin gold finish).