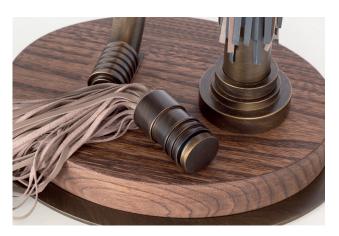

## 3531-BN

LED STRIP LIGHTS

Metal structure and leather fringes; smoked oak wood base. Remote control + station on base.

### FINISH

Structure in F\_12 (burnished and brushed brass finish); details in F\_33 (satin nickel finish).

Remote control

## 3531-BG

LED STRIP LIGHTS

Metal structure and leather fringes; smoked oak wood base. Remote control + station on base.

## FINISH

Structure in F\_11 (burnished and slightly brushed brass finish); details in F\_17 (satin gold finish).

Remote control