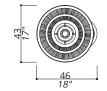

## 3531-BN

LED STRIP LIGHTS

Metal structure and leather fringes; smoked oak wood base. Remote control + station on base.

## 3531-BG

LED STRIP LIGHTS

Metal structure and leather fringes; smoked oak wood base. Remote control + station on base.

## 3532-BN

LED STRIP LIGHTS

Metal structure and leather fringes; smoked oak wood base. Light switch on base.

## 3532-BG

LED STRIP LIGHTS

Metal structure and leather fringes; smoked oak wood base. Light switch on base.