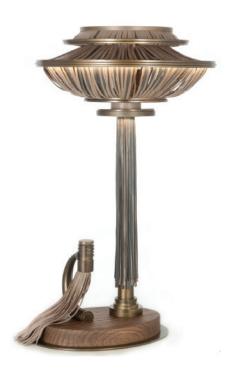

## 3531-BN

LED STRIP LIGHTS

Metal structure and leather fringes; smoked oak wood base. Remote control + station on base.

### FINISH

Structure in F\_12 (burnished and brushed brass finish); details in F\_33 (satin nickel finish).

Remote control

## 3531-BG

LED STRIP LIGHTS

Metal structure and leather fringes; smoked oak wood base. Remote control + station on base.

## FINISH

Structure in F\_11 (burnished and slightly brushed brass finish); details in F\_17 (satin gold finish).

Remote control