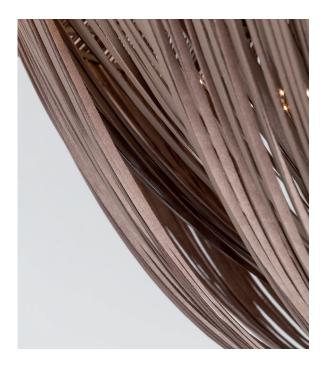

## 3531-BN

LED STRIP LIGHTS

Metal structure and leather fringes; smoked oak wood base. Remote control + station on base.

## 3531-BG

LED STRIP LIGHTS

Metal structure and leather fringes; smoked oak wood base. Remote control + station on base.

## 3532-BN

LED STRIP LIGHTS

Metal structure and leather fringes; smoked oak wood base. Light switch on base.

## 3532-BG

LED STRIP LIGHTS

Metal structure and leather fringes; smoked oak wood base. Light switch on base.