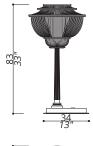

## 3531-BN

LED STRIP LIGHTS

Metal structure and leather fringes; smoked oak wood base. Remote control + station on base.

## 3531-BG

LED STRIP LIGHTS

Metal structure and leather fringes; smoked oak wood base. Remote control + station on base.

## 3532-BN

LED STRIP LIGHTS

Metal structure and leather fringes; smoked oak wood base. Light switch on base.

## 3532-BG

LED STRIP LIGHTS

Metal structure and leather fringes; smoked oak wood base. Light switch on base.