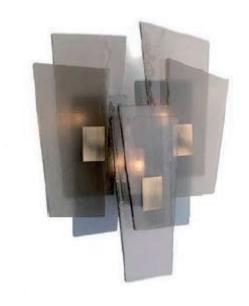

## **SLIVER** COLLECTION Wall lamp

## 1723-BB-AF

3 LIGHTS TYPE G9 LED MAX 42W (EQUIVALENT)

Composition of transparent and satin glass in amber & fumè colors.

## FINISH

Structure and connection box in F\_10 (natural brass) and details in F\_12 (brushed&burnished brass).