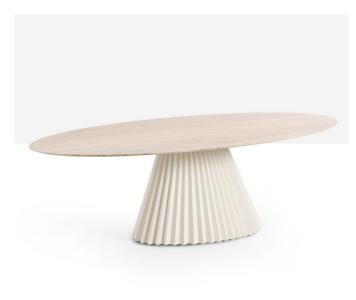

## Plissé elliptical Table

design Paola Navone, 2022

Designed by Paola Navone for MIDJ, the Plissé elliptical table is a masterpiece of refined aesthetics and versatility. Its sculptural base, inspired by the fluid folds of fabric, creates a striking visual effect that enhances any space.

The elliptical top, available in 220x120 cm and 250x120 cm, comes in wood, crystal-ceramic, and marble, offering both generous surface space and timeless elegance. Ideal for living areas, meeting rooms, and contract spaces, Plissé elliptical combines artistic design with practical functionality, adding a touch of exclusivity.