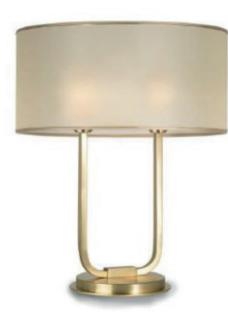

## MAXI IDYLL COLLECTION Table lamp

## 5231-BB-03

2 LIGHTS TYPE E14 MAX 42W

Gold trimmings for shades

FINISH Structure, base and details in F\_10 (Natural Brass)

SHADE DIMENSIONS cm. Ø 43 x H.20

SHADE FABRIC TS\_03 (thin ivory wave); trimmings