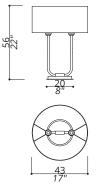

## 5231-BB-03

2 LIGHTS TYPE E14 MAX 42W

Gold trimmings for shades

FINISH Structure, base and details in F\_10 (Natural Brass)

SHADE DIMENSIONS cm. Ø 43 x H.20

SHADE FABRIC TS\_03 (thin ivory wave); trimmings