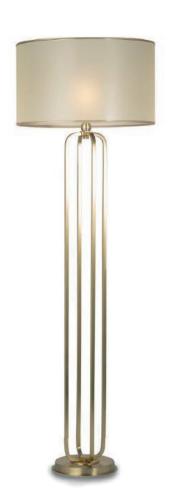

# MAXI IDYLL COLLECTION

# Floor lamp

#### 5241-BB-03

1 LIGHT TYPE E27 MAX 105W

Gold trimmings for shades

## **FINISH**

Structure, base and details in F\_10 (Natural Brass)

# SHADE DIMENSIONS

cm. Ø 60 x H.40

#### SHADE FABRIC

TS\_03 (thin ivory wave); trimmings

60 24'