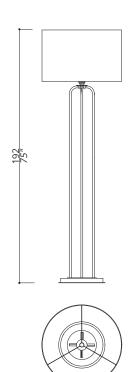

# SHADE DIMENSIONS

cm. Ø 60 x H.40

### NOTES

Dimensions are expressed in centimetres, if not otherwise specified. All products may be customized subject to prior consulting with our technical department; please send your request to <code>info@officina-luce.it</code>. Officina Luce (Registered brand of ISSARCH srl) reserves the right to change or delete, at any time and without prior warning, the technical specification of any model or the model itself, depending on technical and commercial requirements.