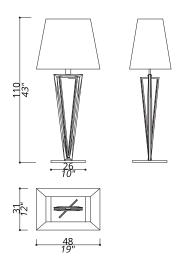

#### **FINISH**

Structure in  $L_56$  (black matte finish); details in  $F_15$  (satingold finish). Metal base.

DIMENSIONS W 48 x D 31 x H 110 cm

## SHADE FABRIC & DIMENSIONS

W.44 x D.32 x H.37 cm TS28 (ivory satin)