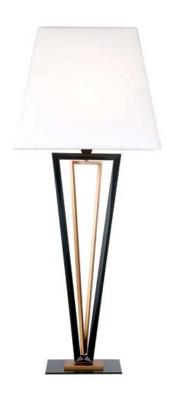

# **GRACE** COLLECTION Table lamp

#### 1231-GK-28

1 LIGHT TYPE E27 MAX 105W

Solid aluminium 3D design on both sides of central structure.

#### **FINISH**

Structure in  $L_56$  (black matte finish); details in  $F_15$  (satingold finish). Metal base.

DIMENSIONS W 48 x D 31 x H 110 cm

## SHADE FABRIC & DIMENSIONS

W.44 x D.32 x H.37 cm TS28 (ivory satin)