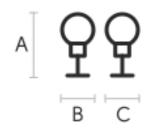

#### **Dimensions**

| A (cm) | B (cm) | C (cm) |
|--------|--------|--------|
| (inch) | (inch) | (inch) |
| 26     | 22     | 22     |
| 10.2   | 8.7    | 8.7    |