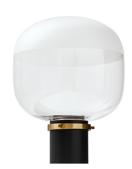

# **Ghost table**

design Studio F+B Design, 2020

Ghost is a table lamp with diffused and direct light. The blown glass diffuser is made with a mix of transparent and satin finish to ensure a better expansion of the light in the environment. The support is made of metal, in the single variant of black and gold.

On the electric power cable there is the on / off switch. The cable has a length of 1.5 m and is covered with black silk.