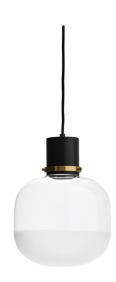

## **Ghost suspension**

design Studio F+B Design, 2020

Ghost suspension lamp with diffused light. The diffuser is made of glass with a particular mix between transparent and satin finish that allows a better diffusion of light. The support for the diffuser is in metal available in the single variant of black color with gold insert.

The electric suspension cable is covered in black silk with a length of 2.5 m. Black metal ceiling rose. Available multi-canopy and decentralization kit to create compositions of several lamps, up to 6 pieces.