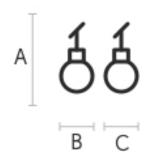

### **Dimensions**

| A (cm) | B (cm) | C (cm) |
|--------|--------|--------|
| (inch) | (inch) | (inch) |
| 26     | 22     | 22     |
| 10.2   | 8.7    | 8.7    |